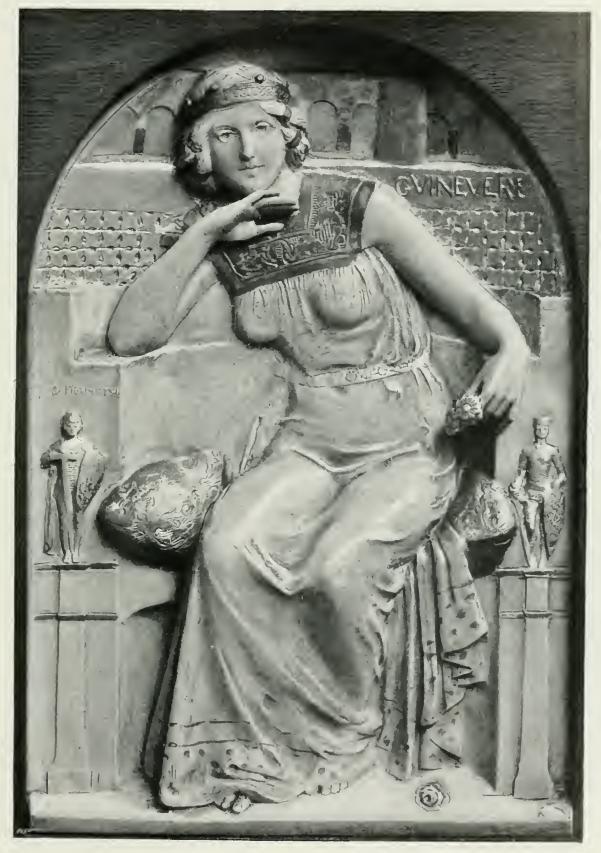

 $47 \times 63$ 

THE VETERAN.
"Shouldered his crutch, and showed how fields were won."

12 inches each

SEVEN HEROINES FROM "MORTE D'ARTHUR."

12 inches

GUINEVERE.

GEORGE FRAMPTON, A.R.A.

12 inches